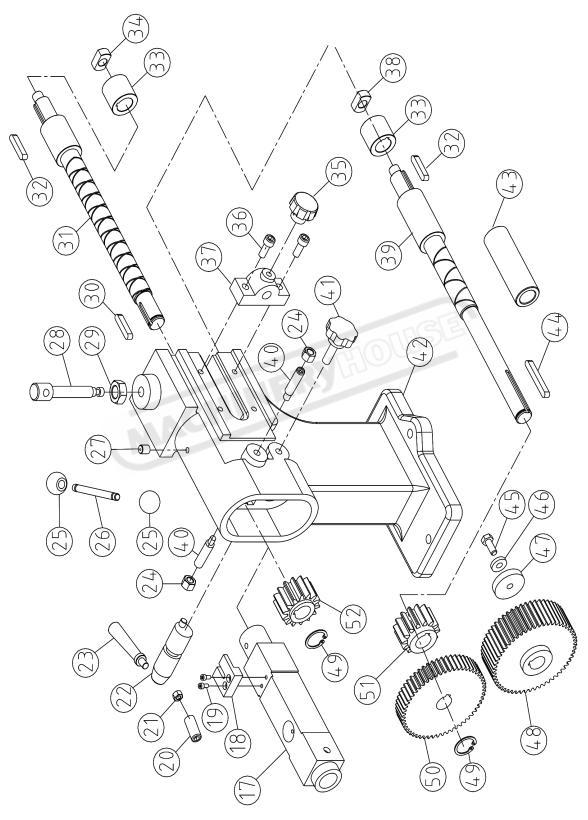

## SJM-2.5 SPARE PARTS DIAGRAM

## **SJM-2.5 SPARE PARTS LIST**

| ITEM | DESCRIPTION           | QTY. | ITEM | DESCRIPTION             | QTY. |
|------|-----------------------|------|------|-------------------------|------|
| 1    | BASE                  | 1    | 27   | OIL CUP 8               | 1    |
| 2    | MOTOR                 | 1    | 28   | SCREW ROD               | 1    |
| 3    | REDUCER               | 1    | 29   | SCREW M16               | 1    |
| 4    | WASHER M12            | 4    | 30   | FLAT KEY 6X40           | 1    |
| 5    | BOLT M12X65           | 4    | 31   | UPPER SHAFT             | 1    |
| 6    | SAFETY GUARD          | 1    | 32   | FLAT KEY 6X45           | 2    |
| 7    | BOLT M6X12            | 4    | 33   | SLEEVE                  | 2    |
| 8    | WASHER M6             | 4    | 34   | PRESSURE COVER          | 1    |
| 9    | BOLT M12X50           | 4    | 35   | STAR-HANDLE M10X20      | 2    |
| 10   | WASHER M12            | 4    | 36   | BOLT M10X30             | 4    |
| 11   | BRACKET               | 1    | 37   | SHAFT SEAT              | 2    |
| 12   | WASHER M12            | 8    | 38   | PRESSURE COVER          | 1    |
| 13   | SCREW M12             | 8    | 39   | LOWER SHAFT             | 1    |
| 14   | COVER OF ELECTRIC BOX | 1    | 40   | BOLT                    | 1    |
| 15   | SWITCH BOARD          | 1    | 41   | ADJUSTING HANDLE M12X32 | 1    |
| 16   | PEDAL SWITCH          | 1    | 42   | BODY                    | 1    |
| 17   | LOWER SLEEVE          | 1    | 43   | LOWER SLEEVE            | 1    |
| 18   | SNAP-GAUGE            | 1    | 44   | FLAT KEY 6X80           | 1    |
| 19   | BOLT M6X20            | 2    | 45   | BOLT M8X30              | 1    |
| 20   | BOLT M8X30            | 1    | 46   | WASHER 8                | 1    |
| 21   | SCREW M8              | 1    | 47   | PRESSURE COVER          | 1    |
| 22   | ADJUSTING SHAFT       | 1    | 48   | GEAR                    | 1    |
| 23   | HANDLE                | 1    | 49   | RING 26                 | 2    |
| 24   | SCREW M12             | 2    | 50   | BIG GEAR                | 1    |
| 25   | HANDLE BALL M10       | 2    | 51   | LOWER GEAR              | 1    |
| 26   | HANDLE                | 1    | 52   | UPPER GEAR              | 1    |
|      |                       |      |      |                         |      |