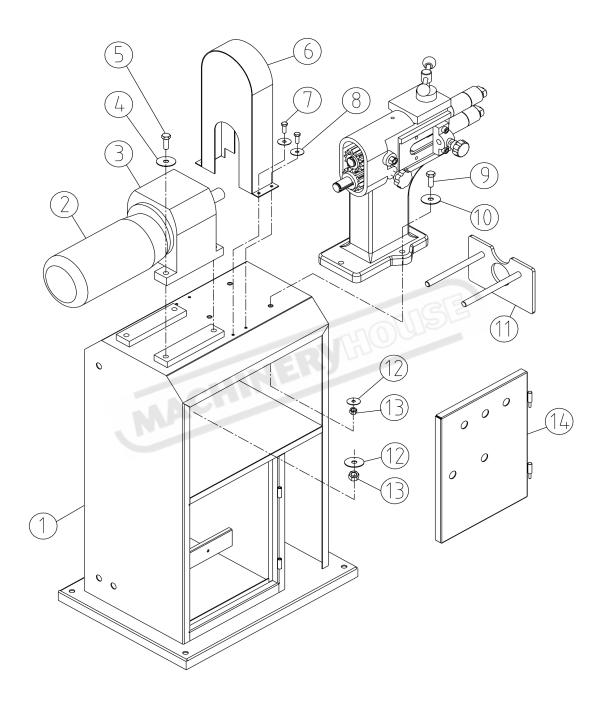

of the machine, changes may be made at any time without notification.

#### **HOW TO ORDER SPARE PARTS**

- 1. Have your machines **model number, serial number & date of manufacture** on hand, these can be found on the specification plate mounted on the machine
- 2. A scanned copy of your parts list/diagram with required spare part/s identified
- 3. Go to <a href="https://www.machineryhouse.com.au/contactus">www.machineryhouse.com.au/contactus</a> and fill out the inquiry form attaching a copy of scanned parts list.

#### **CONTENTS**

| Wiring Diagram              | 21 |
|-----------------------------|----|
| SJM-1.2 Cabinet Diagram     |    |
| SJM-1.2 Spare Parts Diagram | 23 |
| SJM-1.2 Spare Parts List    | 24 |



## **ELECTRICAL DIAGRAM**





## SJM-2.5 CABNET SPARE PARTS DIAGRAM





## SJM-2.5 SPARE PARTS DIAGRAM





## **SJM-2.5 SPARE PARTS LIST**

| ITEM | DESCRIPTION           | QTY. | ITEM | DESCRIPTION             | QTY. |
|------|-----------------------|------|------|-------------------------|------|
| 1    | BASE                  | 1    | 27   | OIL CUP 8               | 1    |
| 2    | MOTOR                 | 1    | 28   | SCREW ROD               | 1    |
| 3    | REDUCER               | 1    | 29   | SCREW M16               | 1    |
| 4    | WASHER M12            | 4    | 30   | FLAT KEY 6X40           | 1    |
| 5    | BOLT M12X65           | 4    | 31   | UPPER SHAFT             | 1    |
| 6    | SAFETY GUARD          | 1    | 32   | FLAT KEY 6X45           | 2    |
| 7    | BOLT M6X12            | 4    | 33   | SLEEVE                  | 2    |
| 8