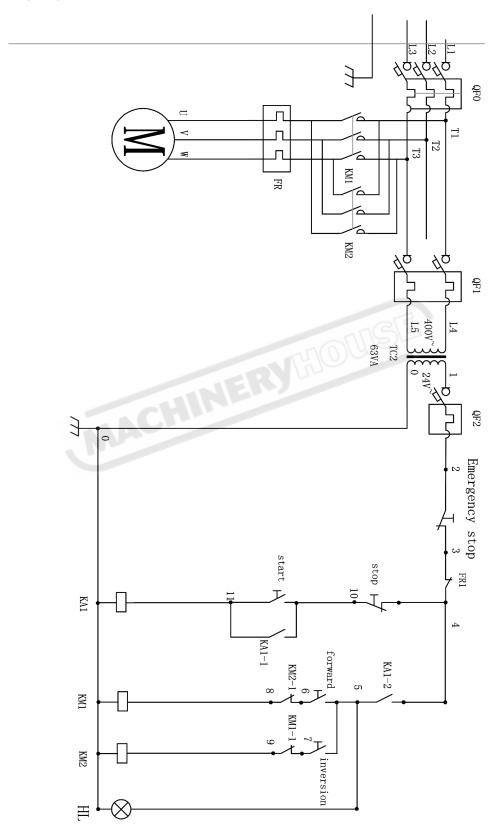

ly printed. Due to continuous improvements of the machine, changes may be made at any time without notification.

#### **HOW TO ORDER SPARE PARTS**

- 1. Have your machines **model number, serial number & date of manufacture** on hand, these can be found on the specification plate mounted on the machine
- 2. A scanned copy of your parts list/diagram with required spare part/s identified
- 3. Go to <a href="https://www.machineryhouse.com.au/contactus">www.machineryhouse.com.au/contactus</a> and fill out the inquiry form attaching a copy of scanned parts list.

#### **CONTENTS**

| Wiring Diagram              | 21 |
|-----------------------------|----|
| SJM-1.2 Cabinet Diagram     |    |
| SJM-1.2 Spare Parts Diagram | 23 |
| SJM-1.2 Spare Parts List    | 24 |



## **ELECTRICAL DIAGRAM**





## SJM-2.5 CABNET SPARE PARTS DIAGRAM





## SJM-2.5 SPARE PARTS DIAGRAM





## **SJM-2.5 SPARE PARTS LIST**

| ITEM | DESCRIPTION           | QTY. | ITEM | DESCRIPTION             | QTY. |
|------|-----------------------|------|------|-------------------------|------|
| 1    | BASE                  | 1    | 27   | OIL CUP 8               | 1    |
| 2    | MOTOR                 | 1    | 28   | SCREW ROD               | 1    |
| 3    | REDUCER               | 1    | 29   | SCREW M16               | 1    |
| 4    | WASHER M12            | 4    | 30   | FLAT KEY 6X40           | 1    |
| 5    | BOLT M12X65           | 4    | 31   | UPPER SHAFT             | 1    |
| 6    | SAFETY GUARD          | 1    | 32   | FLAT KEY 6X45           | 2    |
| 7    | BOLT M6X12            | 4    | 33